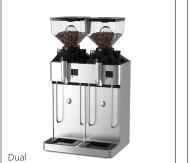

# MODULAR ALL AROUND.

### Features:

- All Aluminum body
- Grinding discs: 64mm flat burrs
- Aluminum die-cast grinding chamber with cooling ribs
- Digital LCD reading for grind setting
- Step-less grind setting
- Wide range of grinding setting from 100-900 micron
- ZR<sup>®</sup> zero retention grinder (retention of less than 0.3gr.)
- Improved powder flow with reduced powder coupling
- Integrated tray (rubber and stainless steel)
- Narrow footprint (130mm)
- Lower noise level