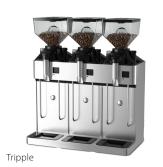

# MODULAR ALL AROUND.

### Features:

- All Aluminum body
- Grinding discs: 64mm flat burrs
- Aluminum die-cast grinding chamber with cooling ribs
- Digital LCD reading for grind setting
- Step-less grind setting
- Wide range of grinding setting from 100-900 micron
- ZR<sup>®</sup> zero retention grinder (retention of less than 0.3gr.)
- Improved powder flow with reduced powder coupling
- Integrated tray (rubber and stainless steel)
- Narrow footprint (130mm)
- Lower noise level