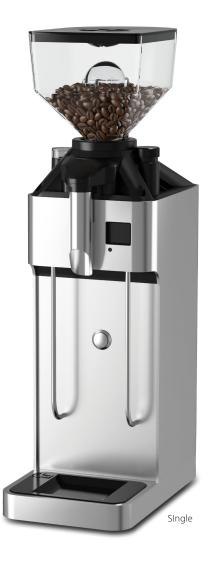

H123 ODG

ON DEMAND ESPRESSO GRINDER

# MODULAR ALL AROUND.

### Features:

- All Aluminum body
- Grinding discs: 64mm flat burrs
- Aluminum die-cast grinding chamber with cooling ribs
- Digital LCD reading for grind setting
- Step-less grind setting
- Wide range of grinding setting from 100-900 micron
- ZR<sup>®</sup> zero retention grinder (retention of less than 0.3gr.)
- Improved powder flow with reduced powder coupling
- Integrated tray (rubber and stainless steel)
- Narrow footprint (130mm)
- Lower noise level

## Technical specification:

- Electric power: 350 W
- Grinding capacity: 4.5-5.0 gr/sec
- Grinding discs diameter: 64 mm
- Bean hopper capacity: 380gr
- H: 470 mm, W: 130 mm, L: 230 mm
- Net Weight: 7kg